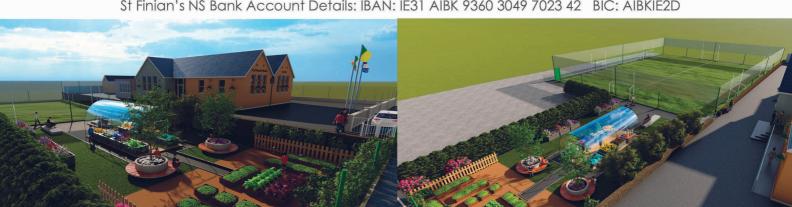

## **ST FINIAN'S NS SCHOOL OUTDOOR DEVELOPMENT 2023**

We are developing

## A 40m by 30m Astro turf pitch

A sensory garden

## A polytunnel

The proposed development will greatly enhance our playing space and enable the children to maximise their learning opportunities outside of the classroom. These facilities will help to promote the physical and mental wellbeing of all children.

### office@stfiniansns.ie

davidoleary@stfiniansns.ie (Principal)

St Finian's NS Bank Account Details: IBAN: IE31 AIBK 9360 3049 7023 42 BIC: AIBKIE2D