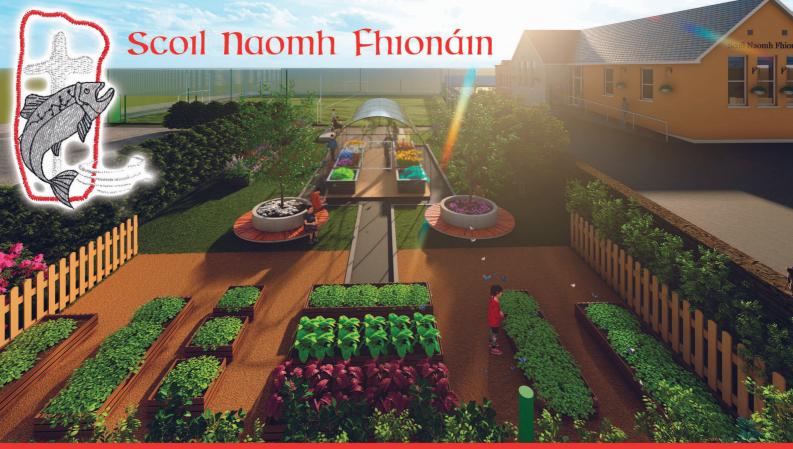

## **ST FINIAN'S NS SCHOOL OUTDOOR DEVELOPMENT 2023**

We are developing

## A 40m by 30m Astro turf pitch

A sensory garden

## A polytunnel

The proposed development will greatly enhance our playing space and enable the children to maximise their learning opportunities outside of the classroom. These facilities will help to promote the physical and mental wellbeing of all children.